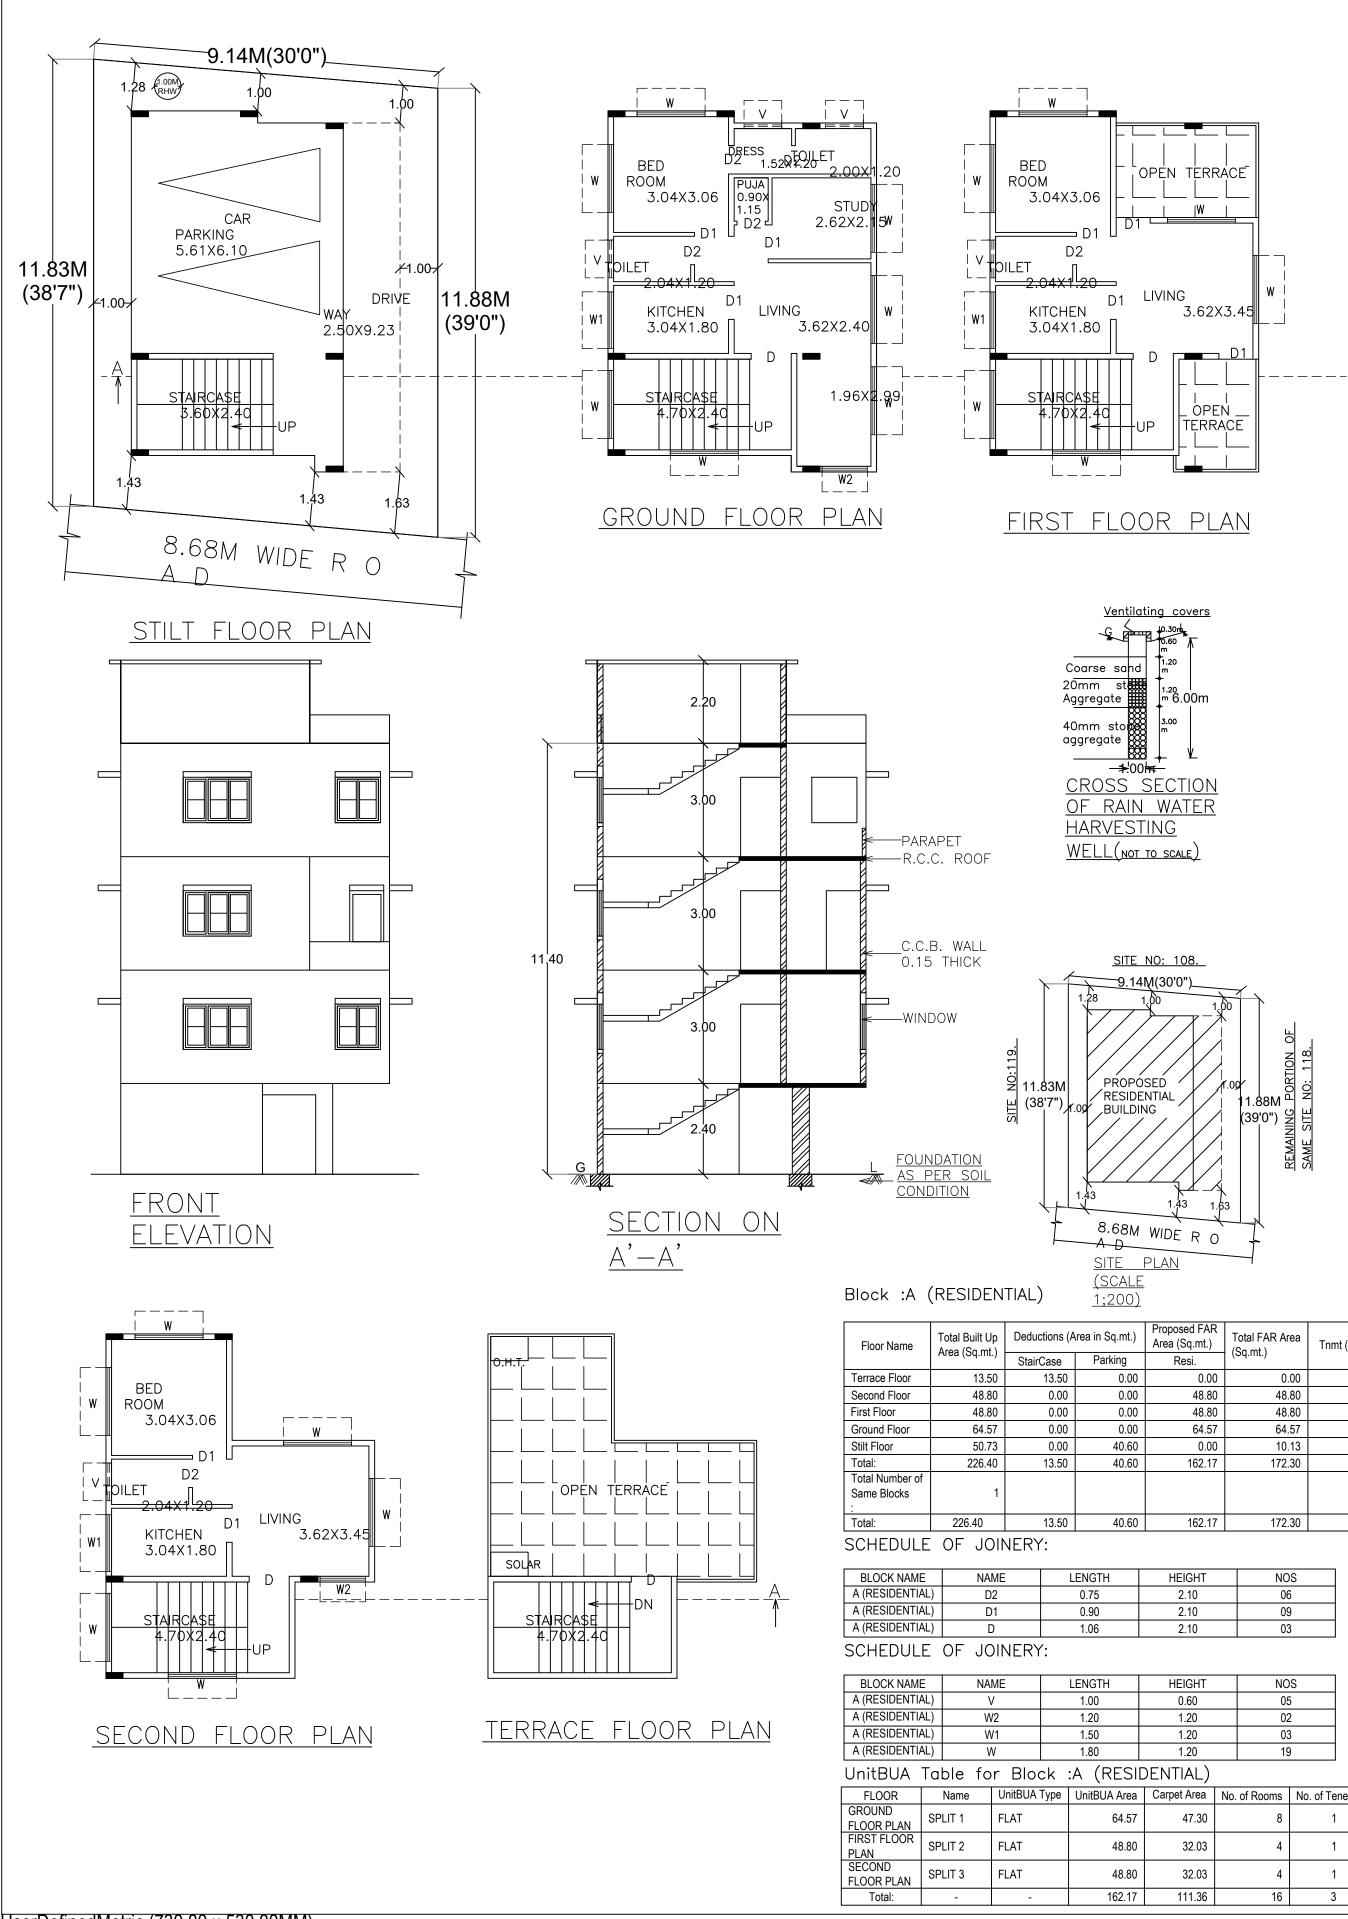

| roposed FAR<br>rea (Sq.mt.) | Total FAR Area<br>(Sq.mt.) | Tnmt (No.) |  |  |
|-----------------------------|----------------------------|------------|--|--|
| Resi.                       | (Oq.m.)                    |            |  |  |
| 0.00                        | 0.00                       | 00         |  |  |
| 48.80                       | 48.80                      | 01         |  |  |
| 48.80                       | 48.80                      | 01         |  |  |
| 64.57                       | 64.57                      | 01         |  |  |
| 0.00                        | 10.13                      | 00         |  |  |
| 162.17                      | 172.30                     | 03         |  |  |
|                             |                            |            |  |  |
| 162.17                      | 172.30                     | 03         |  |  |

| HEIGHT | NOS |
|--------|-----|
| 2.10   | 06  |
| 2.10   | 09  |
| 2.10   | 03  |
|        |     |

| HEIGHT     |     | NC       |           |         |
|------------|-----|----------|-----------|---------|
| 0.60       |     | 05       |           |         |
| 1.20       |     | 02       | 2         |         |
| 1.20       |     | 03       | 3         |         |
| 1.20       |     | 19       |           |         |
| NTIAL)     |     |          |           |         |
| arpet Area | No. | of Rooms | No. of Te | enement |
| 47.30      |     | 8        | 1         |         |
| 32.03      |     | 4        | 1         |         |

### FAR &Tenem

| Block              | No. of Same<br>Bldg | Total Built Up<br>Area (Sq.mt.) | Deductions (Area in S |     |  |
|--------------------|---------------------|---------------------------------|-----------------------|-----|--|
|                    |                     |                                 | StairCase             | Par |  |
| A<br>(RESIDENTIAL) | 1                   | 226.40                          | 13.50                 |     |  |
| Grand Total:       | 1                   | 226.40                          | 13.50                 |     |  |